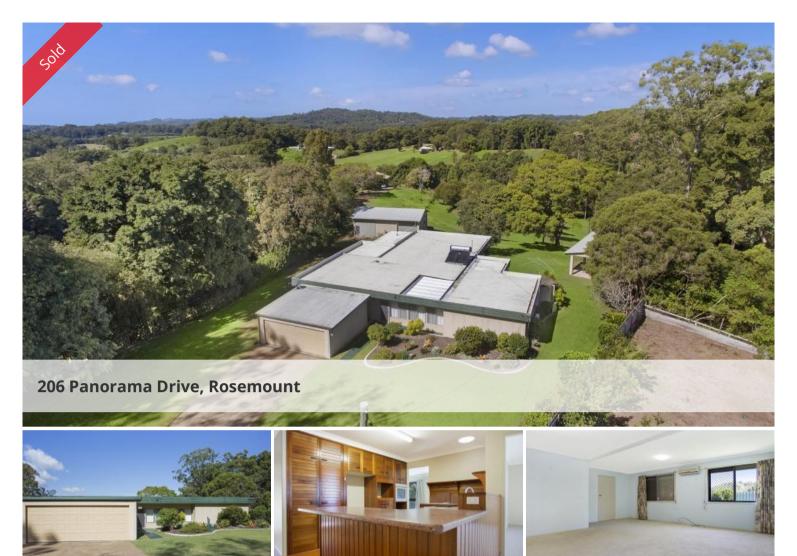

## Under Contract

Just 5 minutes from the heart of Nambour, or 15 minutes to Maroochydore, the airport or the beach, you'd be hard pressed to find a more central and accessible acreage home. The home is definitely "old school" but is so huge it would be a great candidate for conversion to secondary dwelling for the extended family, or perhaps some extra income or your home based business.

- 4 bedrooms plus study
- Enormous main bedroom with WIR and renovated ensuite
- Separate study and also wet room/mudroom
- 3 huge well separated living areas
- Timber kitchen with lots of storage
- Air con to main bedroom and living, security screens
- Large very private deck with a leafy rural outlook
- Double garage in the house plus side access to sheds
- 12m x 7m open shed, 2 of the bays are extra height
- 12m x 7m besser block shed with power
- Fenced paddock with seasonal creek
- Town and tank water

Set well off the road for privacy, you'd never guess you were so close to everything. There are just so many options here, horses, home based business, hobby farm or just space and privacy without a long Im 4 <a>

## Office Details

Sunshine Estate Agents The Boarding Office, Suite 5, Level 1 80 Currie Street Nambour QLD 4560 Australia 07 5354 6007

commute to and from home. The house is ready for some updating but it's big and solid and has great bones. Gently sloping away from the road there is a small seasonal creek at the bottom of the block with the back section fenced separately from the house block, ideal for a horse or two. The block is mostly cleared and clean with some remnant trees for shade and screening.